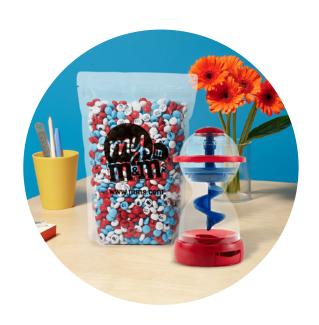

#### 1.5 kg bulk bag + dispenser

Are you looking for an original gift that's sure to be a hit with your collaborators? This is a present that won't be forgotten in a hurry.

1.5 kg bulk bag

Searching for the nice touch that pleases all for your events?
Choose this bulk bag containing 1.5 kg of Peanut M&M'S.

40 g cones

Choose from our range of colours to create an assortment that's a perfect match for your style or event.