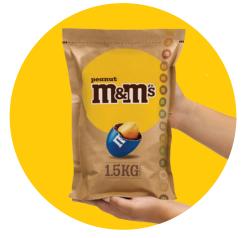

## peanut mens product range

Choose up to three colours from our selection of delicious Peanut M&M'S and pick your packaging. It's that easy!

280 g chic box

Looking to add a splash of colour to a party, or a business gift? The Peanut M&M'S chic box is ideal.

1.5 kg bulk bag

Searching for the nice touch that pleases all for your events?
Choose this bulk bag containing 1.5 kg of Peanut M&M'S.

40 g cones

Choose from our range of colours to create an assortment that's a perfect match for your style or event.