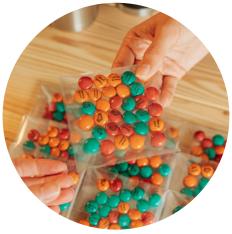

#### choose your colours

select up to 3 colours from the 15 available.

soft pink

light purple

polar blue

#### personalise them

hot pink

choose up to 4 designs to make your sweets unique.

Two text lines available - maximum of nine characters per line. Printed in black only.