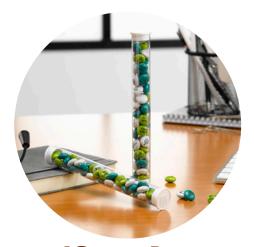

# associate

Need a business gift that will have them smiling from ear to ear? Look no further than M&M'S chocolate candies. Create a truly one-tof-a-kind gift and show them how much they mean to you.

43 g tubes
The ideal gift for motivating s

The ideal gift for motivating staff, impressing your clients or as an original souvenir at a trade fair.

28 g premium pouches

Present your M&M'S in this stylish Premium Pouch to give to your collaborators and clients!