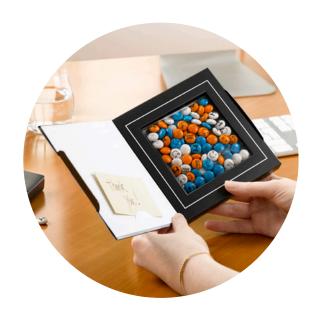

## 300 g personalised chic box

Personalise the cover of the box with a photo and a special message to create a unique gift.